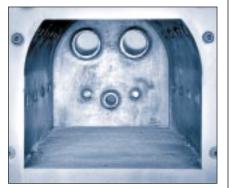

- Durable, proven 2-pass firebox arrangement
- Ample steam space and steam release area give dry steam

- Generous furnace volume for conservative heat release
- Large primary heating surface

Represented by:

Bulletin No. CAD 1AF2-27-06M-94

**BOILERSMICH** 