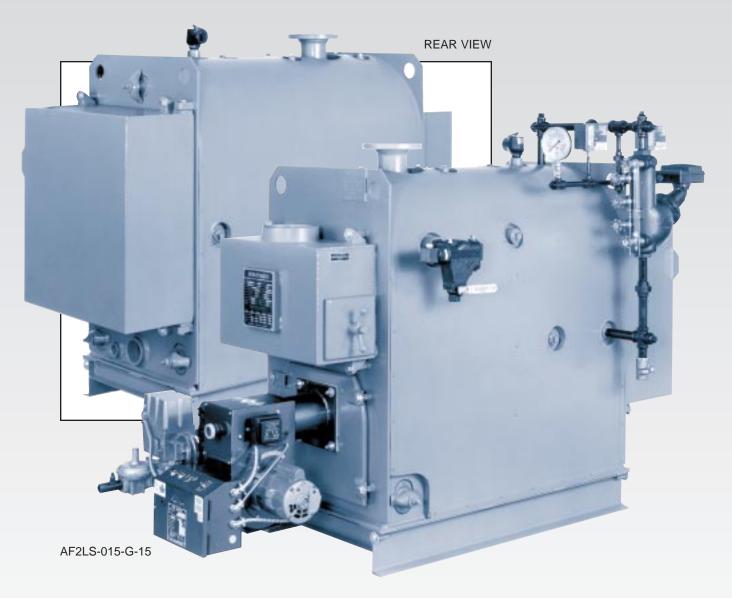

#### - HERE ARE A FEW HIGHLIGHTS -

- Easy entry through narrow doorways
- 28 inch EXTRA NARROW width (less trim)
- Enhanced STEEL design
- Improved firetube configuration
- Heavy-duty, first-class materials
- Textured steel jacket, high temp. paint with clearcoat
- Factory test-fired
- Fully assembled
- Lower parts costs
- Low service costs
- Engineered to last
- Space-saving
- Top plant efficiency
- Skillfully crafted
- REAL boiler construction
- Created with extensive design experience
- Equipped with reliable, premium, packaged, FORCED DRAFT burners
- "Off the shelf" components
- High quality exceptional value

#### STANDARD STEAM TRIM

- Safety valve(s)
- Water glass set
- Pressure gauge
- Gauge cock
- Pressuretrol line drain
- Trycocks
- Pressuretrol high limit safety
- Pressuretrol operating
- Pressuretrol high fire control (30 HP and over)
- McDonnell Miller 157 low water cutoff and pump control c/w water column blowdown valve
- McDonnell Miller 767 auxiliary low water cutoff control c/w blowdown valve

#### STANDARD HOT WATER TRIM

- Relief valve(s)
- Water temperature indicator and water pressure indicator
- McDonnell Miller 764 low water cutoff c/w blowdown valve
- Operating temperature control
- High limit temperature control
- High fire temperature control (on sizes 30 HP and over)