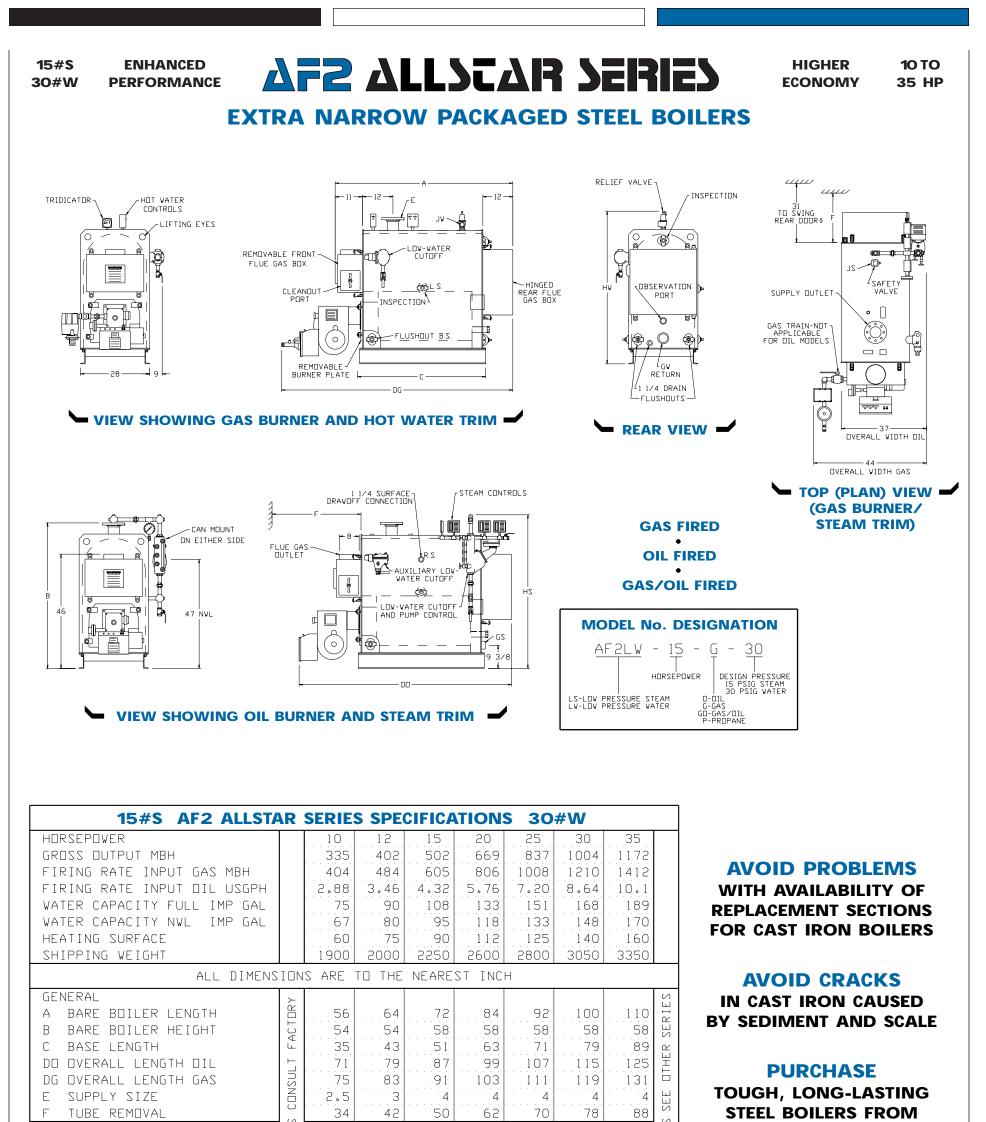

# ALLSEAR

EXTRA NARROW BOILERS FROM ■ CANADA'S ◀ BOILER ☞ MAKER ■

| WATER                                                                                                                                                                                                     | 12  |      |      |                                                                                                     |      |      |      |     |      |  |
|-----------------------------------------------------------------------------------------------------------------------------------------------------------------------------------------------------------|-----|------|------|-----------------------------------------------------------------------------------------------------|------|------|------|-----|------|--|
| GW RETURN SIZE                                                                                                                                                                                            | TPL | 2.5  | 3    | 3                                                                                                   | 3    | 3    | 3    | 3   | l d  |  |
| HW OVERALL HEIGHT                                                                                                                                                                                         |     | 62   | 62   | 62                                                                                                  | 62   | 62   | 62   | 62  | 2    |  |
| JW RELIEF VALVE DUTLET SIZE                                                                                                                                                                               | с   | 1    | 1    | 1                                                                                                   | 1.25 | 1.25 | 1.25 | 1.5 | R    |  |
| STEAM                                                                                                                                                                                                     |     |      |      |                                                                                                     |      |      |      |     | ШЩ   |  |
| GS RETURN SIZE                                                                                                                                                                                            |     | 1    | 1    | 1                                                                                                   | 1    | 1    | 1    | 1   | Η̈́Ξ |  |
| HS OVERALL HEIGHT                                                                                                                                                                                         | R   | 62   | 62   | 62                                                                                                  | 62   | 62   | 62   | 62  | - er |  |
| JS SAFETY VALVE DUTLET SIZE                                                                                                                                                                               | Ŀ   | 1.25 | 1.25 | 1.5                                                                                                 | 1.5  | 2    | 2    | 2   |      |  |
| WIDTHS SHOWN REFLECT STANDARD 1" SHELL INSULATION SINGLE STAGE FIRING IS STANDARD UNDER 30 H.P.   4" CONNECTIONS ARE 150# FLANGES, ALL OTHERS ARE THREADED TWO STAGE FIRING IS STANDARD ON 30 AND 35 H.P. |     |      |      |                                                                                                     |      |      |      |     |      |  |
| MODELS ARE AVAILABLE WITH HIGHER DESIGN PRESSURES                                                                                                                                                         |     |      |      | FULL MODULATING FIRING IS AVAILABLE ON GAS MODELS                                                   |      |      |      |     |      |  |
| BOILER TUBES MAY BE DRAVN FROM EITHER END<br>R.S.=RIGHT SIDE, L.S.=LEFT SIDE                                                                                                                              |     |      |      | WE ASSUME NO RESPONSIBILITY FOR ERRORS IN DATA<br>CERTIFIED DIMENSIONS, SPECIFICATIONS AND DRAVINGS |      |      |      |     |      |  |
| ♦ DOOR CAN BE LIFTED OFF IN TIGHT QUARTERS                                                                                                                                                                |     |      |      | ARE AVAILABLE ON REQUEST                                                                            |      |      |      |     |      |  |