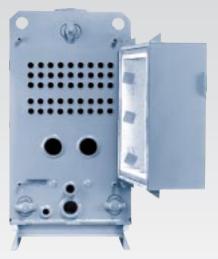

#### - HERE ARE A FEW HIGHLIGHTS -

- Easy entry through narrow doorways
- 28 inch EXTRA NARROW width (less trim)
- Enhanced STEEL design
- Improved firetube configuration
- Heavy-duty, first-class materials
- Textured steel jacket, high temp. paint with clearcoat
- Factory test-fired
- Fully assembled
- Lower parts costs
- Low service costs
- Engineered to last
- Space-saving
- Top plant efficiency
- Skillfully crafted
- REAL boiler construction
- Created with extensive design experience
- Equipped with reliable, premium, packaged, FORCED DRAFT burners
- "Off the shelf" components
- High quality exceptional value

Built for quick, easy service and maintenance

Outstanding inspection accessibility